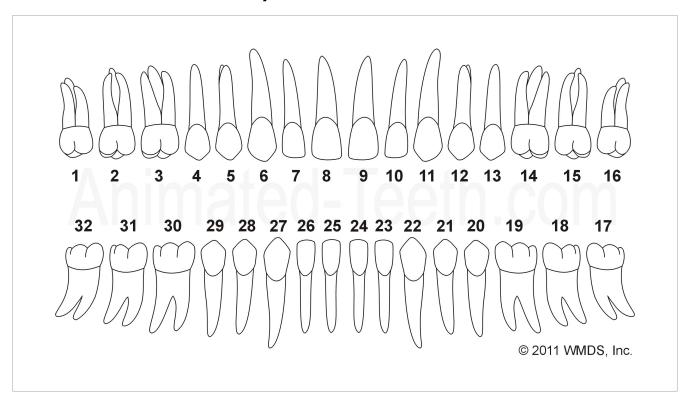

## **Universal Tooth Numbering System**

# Permanent Teeth / Adult Teeth

### Maxillary (upper) Right -

#1 - 3rd Molar

#2 - 2nd Molar

#3 - 1st Molar

#4 - 2nd Premolar (Bicuspid)

#5 - 1st Premolar (Bicuspid)

#6 - Canine (Cuspid)

#7 - Lateral Incisor

#8 - Central Incisor

#### Maxillary (upper) Left -

#9 - Central Incisor

#10 - Lateral Incisor

#11 - Canine (Cuspid)

#12 - 1st Premolar (Bicuspid)

#13 - 2nd Premolar (Bicuspid)

#14 - 1st Molar

#14 - 2nd Molar

#16 - 3rd Molar

#### Mandibular (lower) Left -

#17 - 3rd Molar

#18 - 2nd Molar

#19 - 1st Molar

#20 - 2nd Premolar (Bicuspid)

#21 - 1st Premolar (Bicuspid)

#22 - Canine (Cuspid)

#23 - Lateral Incisor

#24 - Central Incisor

#### Mandibular (lower) Right -

#25 - Central Incisor

#26 - Lateral Incisor

#27 - Canine (Cuspid)

#28 - 1st Premolar (Bicuspid)

#29 - 2nd Premolar (Bicuspid)

#30 - 1st Molar

#31 - 2nd Molar

#32 - 3rd Molar